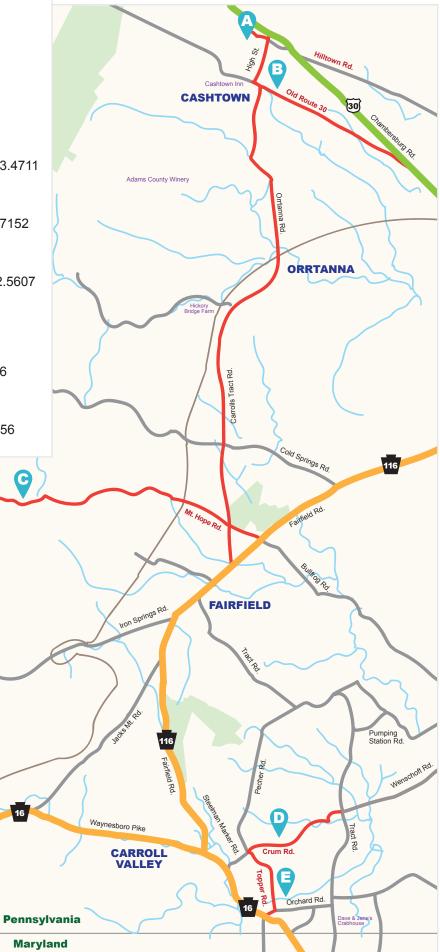

## & MICHAEL MCCULLOUGH HOME STUDIO

B

1720 Hilltown Rd., Cashtown, PA | 717.253.4711

GEOFFREY THULIN BLUE ORCHARD STUDIO 1013 Old Rt. 30, Cashtown, PA | 717.339.7152

**JACK HANDSHAW HOBBITT HOUSE POTTERY** 1575 Mt. Hope Rd., Fairfield, PA | 717.642.5607

ANN RUPPERT, ROD STABLER, JUDY PYLE, ANNE FINUCANE & LAURIE MCKELVIE WINDBORNE FARM STUDIO 489 Crum Rd., Fairfield, PA | 717.642.5436

**GEOFF GRANT & JÓH RICCI EDEN FARM PHOTOGRAPHY** 378 Topper Rd., Fairfield, PA | 717.642.8856